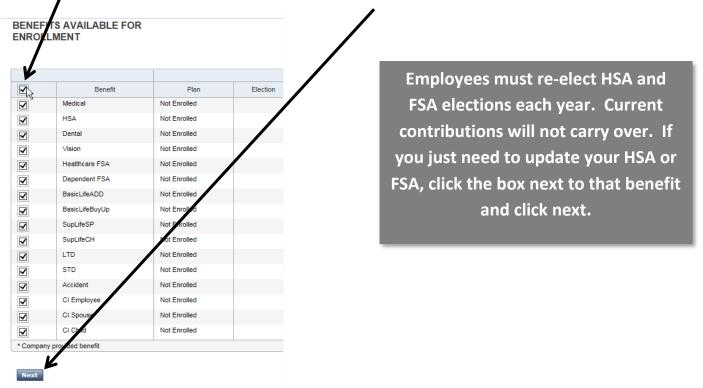

8. Eventually you will come to the Benefits Available for Enrollment screen. Here you can select the benefits you are wanting to adjust. By clicking the first box, you will select all benefits or you can select just the boxes for the benefits you need to change. Then click "Next". The system will now walk you through each benefit to make your elections.